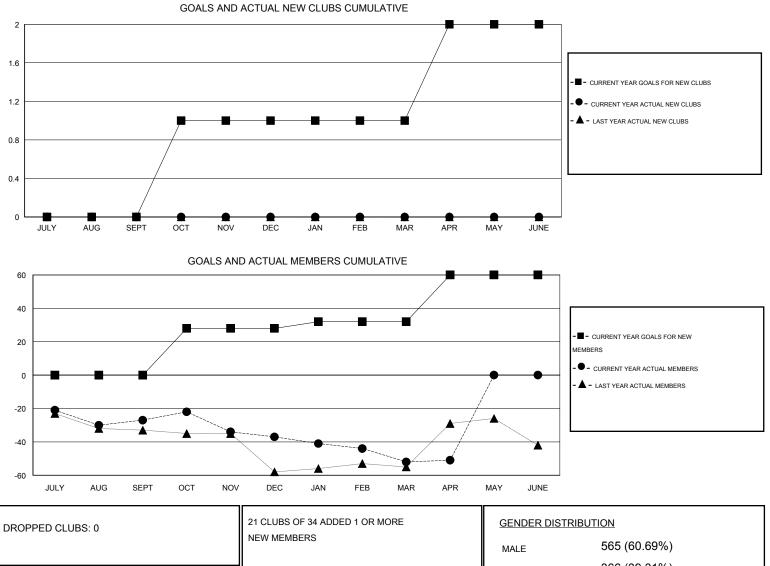

## LOCATION OREGON

| -             |                  | Clubs               |                            |                             |               |                    | Members                          |                              |                             |
|---------------|------------------|---------------------|----------------------------|-----------------------------|---------------|--------------------|----------------------------------|------------------------------|-----------------------------|
|               | RESU             | LTS FOR 2013-2014   |                            |                             |               | RESU               | ILTS FOR 2013-2014               |                              |                             |
| QUARTER       | NEW CLUB<br>GOAL | ACTUAL NEW<br>CLUBS | ACTUAL<br>DROPPED<br>CLUBS | ACTUAL NET<br>GAIN/<br>LOSS | QUARTER       | NEW MEMBER<br>GOAL | ACTUAL TOTAL<br>MEMBERS<br>ADDED | ACTUAL<br>DROPPED<br>MEMBERS | ACTUAL NET<br>GAIN/<br>LOSS |
| JULY/AUG/SEPT | 0                | 0                   | 0                          | 0                           | JULY/AUG/SEPT | 0                  | 23                               | 50                           | -27                         |
| OCT/NOV/DEC   | 1                | 0                   | 0                          | 0                           | OCT/NOV/DEC   | 28                 | 33                               | 43                           | -10                         |
| JAN/FEB/MAR   | 0                | 0                   | 0                          | 0                           | JAN/FEB/MAR   | 4                  | 8                                | 23                           | -15                         |
| APR/MAY/JUNE  | 1                | 0                   | 0                          | 0                           | APR/MAY/JUNE  | 28                 | 5                                | 4                            | 1                           |